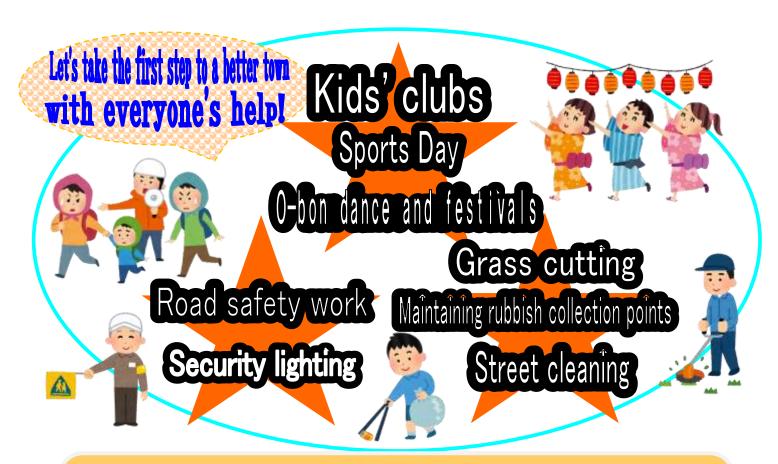

## Ne need your help/ Come join the Neighbourhood Association!

~Discover the importance of connections, talk, and working together~

Your local Neighbourhood Association/Council (町内会・自治会) is an independent organisation of citizens living in the same local area, where they arrange, plan and hold local events.

Your Neighbourhood Association is important, not just to make the community a better place, but also to arrange disaster-time evacuations, communicate daily news and strengthen cooperation.

Join us, and let's make the community a better place!